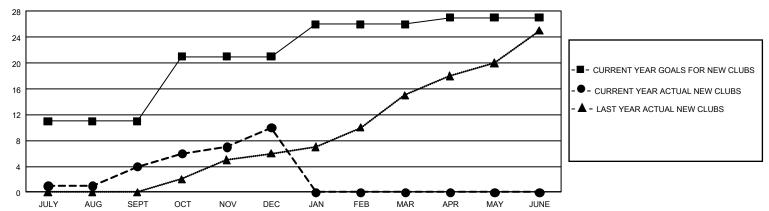

## GOALS AND ACTUAL NEW CLUBS CUMULATIVE

## GMT Constitutional Area 6, Group B

**GMT**: OPEN

REPORT DOES NOT INCLUDE CLUBS IN UNDISTRICTED AREAS.

| Clubs                 |               |           |               | Members               |                         |                         |                                                    |  |
|-----------------------|---------------|-----------|---------------|-----------------------|-------------------------|-------------------------|----------------------------------------------------|--|
| RESULTS FOR 2019-2020 |               |           |               | RESULTS FOR 2019-2020 |                         |                         |                                                    |  |
| QUARTER               | NEW CLUB GOAL | NEW CLUBS | DROPPED CLUBS | QUARTER MEN           | IBER GROWTH NET<br>GOAL | MEMBER GROWTH<br>ACTUAL | DROPPED<br>MEMBERS ACTUAL<br>(including transfers) |  |
| JULY/AUG/SEPT         | 33            | 4         | 6             | JULY/AUG/SEPT         | 930                     | 515                     | 408                                                |  |
| OCT/NOV/DEC           | 30            | 6         | 24            | OCT/NOV/DEC           | 1,245                   | 713                     | 1,039                                              |  |
| JAN/FEB/MAR           | 15            | 0         | 0             | JAN/FEB/MAR           | 690                     | 0                       | 0                                                  |  |
| APR/MAY/JUNE          | 3             | 0         | 0             | APR/MAY/JUNE          | 543                     | 0                       | 0                                                  |  |