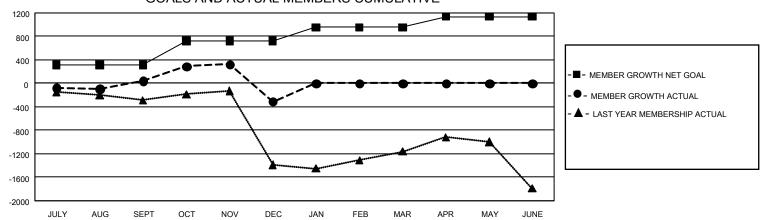

## GOALS AND ACTUAL MEMBERS CUMULATIVE

| DROPPED CLUBS: 30                 |       | 243 CLUBS OF 565 ADDED 1 OR MORE | GENDER DISTRIBUTION             |                |       |
|-----------------------------------|-------|----------------------------------|---------------------------------|----------------|-------|
|                                   |       | NEW MEMBERS                      | MALE 10,820 (76.24              |                |       |
| DROPPED MEMBERS                   |       |                                  | FEMALE                          | 3,372 (23.76%) |       |
| DECEASED                          | 36    | CLICK HERE FOR CUMULATIVE        | TOTAL FAMILY UNIT MEMBERS       |                | 4,748 |
| CLUB CANCELLED 394<br>OTHER 1,016 |       | MEMBERSHIP DATA                  | FAMILY MEMBERS PAYING HALF DUES |                | 2,571 |
| TOTAL                             | 1,446 |                                  |                                 |                |       |

## GMT Constitutional Area 6, Group B

**GMT**: OPEN

REPORT DOES NOT INCLUDE CLUBS IN UNDISTRICTED AREAS.

| Clubs                 |               |           |               | Members               |                         |                         |                                                    |  |
|-----------------------|---------------|-----------|---------------|-----------------------|-------------------------|-------------------------|----------------------------------------------------|--|
| RESULTS FOR 2019-2020 |               |           |               | RESULTS FOR 2019-2020 |                         |                         |                                                    |  |
| QUARTER               | NEW CLUB GOAL | NEW CLUBS | DROPPED CLUBS | QUARTER MEN           | IBER GROWTH NET<br>GOAL | MEMBER GROWTH<br>ACTUAL | DROPPED<br>MEMBERS ACTUAL<br>(including transfers) |  |
| JULY/AUG/SEPT         | 33            | 4         | 6             | JULY/AUG/SEPT         | 930                     | 515                     | 408                                                |  |
| OCT/NOV/DEC           | 30            | 6         | 24            | OCT/NOV/DEC           | 1,245                   | 713                     | 1,039                                              |  |
| JAN/FEB/MAR           | 15            | 0         | 0             | JAN/FEB/MAR           | 690                     | 0                       | 0                                                  |  |
| APR/MAY/JUNE          | 3             | 0         | 0             | APR/MAY/JUNE          | 543                     | 0                       | 0                                                  |  |